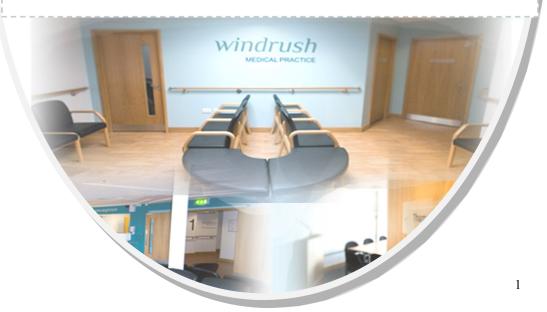

## windrush

MEDICAL PRACTICE

Welch Way, Witney, Oxon OX28 6JS

Consulting and Meeting rooms Conference Rooms available for half day, full day and Evening bookings.

Thames Conference Suite May be used for lectures, seminars and meetings. The suite is situated on our 2nd floor with lift access, disabled toilets and drinks station.

## **Consulting Rooms**.

Use of 2nd floor waiting room adjacent to the consultation rooms.

Equipped with chairs, desk, computer, printer. Sink, couch (inc couch roll) pillow, trolley, hand washing and clinical waste facilities.