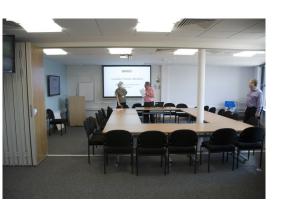

## windrush

MEDICAL PRACTICE

Welch Way, Witney, Oxon OX28 6JS

Consulting and Meeting rooms Conference Rooms available for half day, full day and Evening bookings.

Thames Conference Suite May be used for lectures, seminars and meetings. The suite is situated on our 2nd floor with lift access, disabled toilets and drinks station.

The room can be arranged in a number of different layouts and configurations depending on requirements.

The room is equipped with audio-data projector, white board and flip charts.

Thames 1. 40Sqm Thames 2. 28Sqm Thames 3. 33Sqm