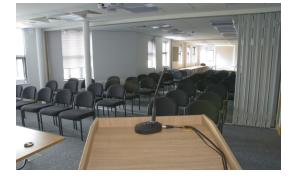

## windrush

MEDICAL PRACTICE

Welch Way, Witney, Oxon OX28 6JS

Consulting and Meeting rooms Conference Rooms available for half day, full day and Evening bookings.

Thames Conference Suite May be used for lectures, seminars and meetings. The suite is situated on our 2nd floor with lift access, disabled toilets and drinks station.

The room can be arranged in a number of different layouts and configurations depending on requirements.

The room is equipped with audio-data projector, white board and flip charts.

Thames 1. 40Sqm Thames 2. 28Sqm Thames 3. 33Sqm