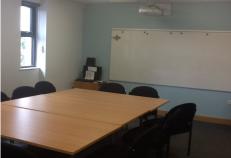

## **ISIS Meeting/Training Room**

Is situated on the 2nd floor with lift access, disabled toilet.

For meetings and training sessions for up to 20 people.

Computer, audio—data projector, sound system and active white board .