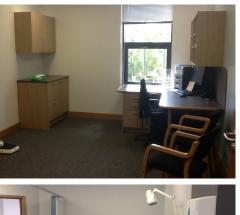

## **Consulting Rooms**.

Use of 2nd floor waiting room adjacent to the consultation rooms.

Equipped with chairs, desk, computer, printer. Sink, couch (inc couch roll) pillow, trolley, hand washing and clinical waste facilities.

Kitchen facilities including sink, kettle, fridge and microwave.