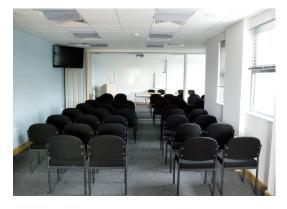

## windrush

MEDICAL PRACTICE

Welch Way, Witney, Oxon OX28 6JS

Consulting and Meeting rooms Conference Rooms available for half day, full day and Evening bookings.

Thames Conference Suite May be used for lectures, seminars and meetings. The suite is situated on our 2nd floor with lift access, disabled toilets and drinks station.

The room can be arranged in a number of different layouts and configurations depending on requirements.

The room is equipped with audio-data projector, white board and flip charts.

Thames 1. 40Sqm Thames 2. 28Sqm Thames 3. 33Sqm

Total available for all three rooms 101Sqm

2