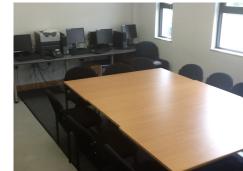

## **ISIS Meeting/Training Room**

Is situated on the 2nd floor with lift access, disabled toilet.

For meetings and training sessions for up to 20 people.

Computer, audio—data projector, sound system and active white board .