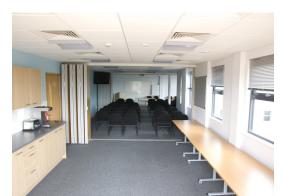

## **ISIS Meeting/Training Room**

Is situated on the 2nd floor with lift access, disabled toilet.

For meetings and training sessions for up to 20 people.

Computer, audio—data projector, sound system and active white board .