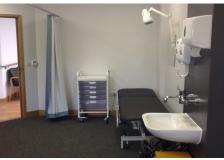

## **Consulting Rooms**.

Use of 2nd floor waiting room adjacent to the consultation rooms.

Equipped with chairs, desk, computer, printer. Sink, couch (inc couch roll) pillow, trolley, hand washing and clinical waste facilities.